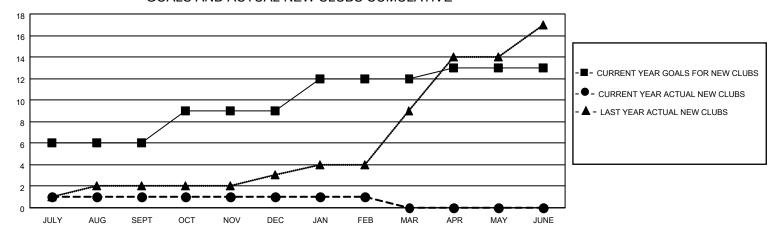

## GOALS AND ACTUAL NEW CLUBS CUMULATIVE

## MONTHLY MEMBERSHIP PROGRESS REPORT

LOCATION INDIA District 3233E2 Results as of: 2/28/2023

| Clubs RESULTS FOR 2022-2023 |   |   |    | Members RESULTS FOR 2022-2023 |     |     |     |
|-----------------------------|---|---|----|-------------------------------|-----|-----|-----|
|                             |   |   |    |                               |     |     |     |
| JULY/AUG/SEPT               | 6 | 1 | 0  | JULY/AUG/SEPT                 | 200 | 204 | 120 |
| OCT/NOV/DEC                 | 3 | 0 | 40 | OCT/NOV/DEC                   | 100 | 220 | 310 |
| JAN/FEB/MAR                 | 3 | 0 | 1  | JAN/FEB/MAR                   | 100 | 85  | 24  |
| APR/MAY/JUNE                | 1 | 0 | 0  | APR/MAY/JUNE                  | 50  | 0   | 0   |