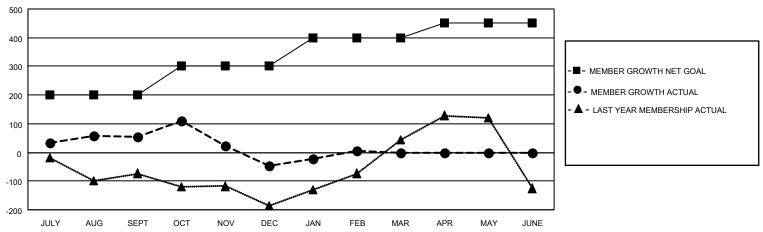

## GOALS AND ACTUAL MEMBERS CUMULATIVE

| DROPPED CLUBS: 41 |     | 97 CLUBS OF 203 ADDED 1 OR<br>MORE NEW MEMBERS | GENDER DISTRIBUTION       |                             |  |
|-------------------|-----|------------------------------------------------|---------------------------|-----------------------------|--|
|                   |     | NORE NEW WEINBERS                              | MALE                      | 4,066 (72.76%)              |  |
|                   |     |                                                | FEMALE<br>NON BINARY      | 1,519 (27.18%)<br>0 (0.00%) |  |
| DROPPED MEMBERS   |     |                                                | PREFER NOT TO ANSWER      | 3 (0.05%)                   |  |
| DECEASED          | 14  |                                                | TREFERENCE TO ANSWER      | 3 (0.0370)                  |  |
| CLUB CANCELLED    | 197 | CLICK HERE FOR CUMULATIVE                      | TOTAL FAMILY UNIT MEMBERS | 3,392                       |  |
| OTHER             | 243 | MEMBERSHIP DATA                                |                           |                             |  |
| TOTAL             | 454 |                                                | FAMILY MEMBERS PAYING HAI | LF DUES 1,375               |  |
|                   |     |                                                |                           |                             |  |

## MONTHLY MEMBERSHIP PROGRESS REPORT

LOCATION INDIA District 3233E2 Results as of: 2/28/2023

| Clubs RESULTS FOR 2022-2023 |   |   |    | Members RESULTS FOR 2022-2023 |     |     |     |
|-----------------------------|---|---|----|-------------------------------|-----|-----|-----|
|                             |   |   |    |                               |     |     |     |
| JULY/AUG/SEPT               | 6 | 1 | 0  | JULY/AUG/SEPT                 | 200 | 204 | 120 |
| OCT/NOV/DEC                 | 3 | 0 | 40 | OCT/NOV/DEC                   | 100 | 220 | 310 |
| JAN/FEB/MAR                 | 3 | 0 | 1  | JAN/FEB/MAR                   | 100 | 85  | 24  |
| APR/MAY/JUNE                | 1 | 0 | 0  | APR/MAY/JUNE                  | 50  | 0   | 0   |